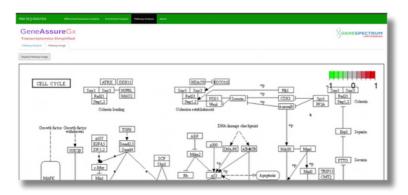

- Perform functional analysis like Go analysis, Enrichment analysis and Pathway analysis
- Check <u>Dummy Report</u>