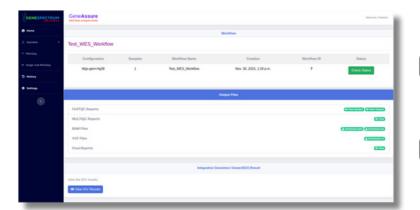

- Alignment to Variant Calling to
  Annotation in a single
  workflow
- Integrated visualization of the variants using IGV

- Insightful reports with BAM QC stats, variant stats, and actionable variants table
- Check <u>Dummy Report</u>