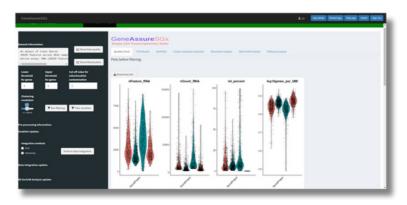

# **GeneAssure SGx**

### Gene**Assure**SGx

Single Cell Transcriptomics Suite

- Illuminate Single Cell RNA Seq
  Data with precision
- Perform analysis of count data via user friendly interface

- Interactive plots and visualizations
- Configure parameters as per your analysis goals
- Check <u>Dummy Report</u>