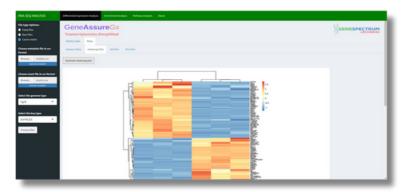

## **GeneAssure Gx**

### Gene Assure Gx

**Transcriptomics Simplified** 

- Dive into the intricacies of RNASeq data analysis
- Easily submit the analysis with Fastq files, BAM files or Read Count data

- Effortlessly conduct
  Differential Gene Expression
  Analysis
- Filter and Visualize up and down regulated genes.

- Perform functional analysis like Go analysis, Enrichment analysis and Pathway analysis
- Check <u>Dummy Report</u>