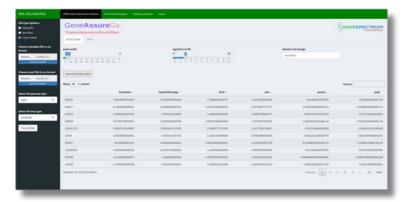

## **GeneAssure Gx**

### Gene Assure Gx

**Transcriptomics Simplified** 

- Dive into the intricacies of RNASeq data analysis
- Easily submit the analysis with Fastq files, BAM files or Read Count data

- Effortlessly conduct
  Differential Gene Expression
  Analysis
- Filter and Visualize up and down regulated genes.

- Perform functional analysis like Go analysis, Enrichment analysis and Pathway analysis
- Check <u>Dummy Report</u>